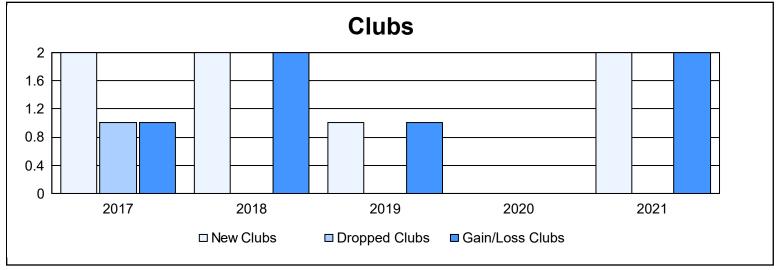

District 300B2 As of June 2021 Cumulative

| Year      | New<br>Clubs | Dropped<br>Clubs | Gain/<br>Loss<br>Clubs | New<br>Members | Charter<br>Members | Reinstate<br>Members | Transfer<br>Members | Total<br>Member<br>Added | Total<br>Members<br>Dropped | Gain/<br>Loss<br>Members |
|-----------|--------------|------------------|------------------------|----------------|--------------------|----------------------|---------------------|--------------------------|-----------------------------|--------------------------|
| 2016-2017 | 2            | 1                | 1                      | 419            | 70                 | 15                   | 7                   | 511                      | 447                         | 64                       |
| 2017-2018 | 2            | 0                | 2                      | 394            | 65                 | 32                   | 4                   | 495                      | 483                         | 12                       |
| 2018-2019 | 1            | 0                | 1                      | 285            | 41                 | 24                   | 7                   | 357                      | 454                         | -97                      |
| 2019-2020 | 0            | 0                | 0                      | 281            | 1                  | 24                   | 2                   | 308                      | 358                         | -50                      |
| 2020-2021 | 2            | 0                | 2                      | 312            | 72                 | 47                   | 3                   | 434                      | 415                         | 19                       |
| Average   | 1            | 0                | 1                      | 338            | 50                 | 28                   | 5                   | 421                      | 431                         | -10                      |