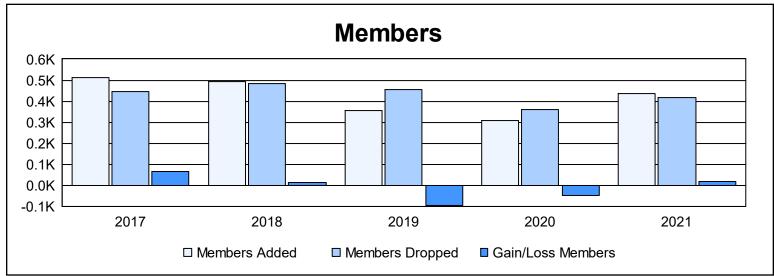

District 300B2 As of June 2021 Cumulative

| Year      | New<br>Clubs | Dropped<br>Clubs | Gain/<br>Loss<br>Clubs | New<br>Members | Charter<br>Members | Reinstate<br>Members | Transfer<br>Members | Total<br>Member<br>Added | Total<br>Members<br>Dropped | Gain/<br>Loss<br>Members |
|-----------|--------------|------------------|------------------------|----------------|--------------------|----------------------|---------------------|--------------------------|-----------------------------|--------------------------|
| 2016-2017 | 2            | 1                | 1                      | 419            | 70                 | 15                   | 7                   | 511                      | 447                         | 64                       |
| 2017-2018 | 2            | 0                | 2                      | 394            | 65                 | 32                   | 4                   | 495                      | 483                         | 12                       |
| 2018-2019 | 1            | 0                | 1                      | 285            | 41                 | 24                   | 7                   | 357                      | 454                         | -97                      |
| 2019-2020 | 0            | 0                | 0                      | 281            | 1                  | 24                   | 2                   | 308                      | 358                         | -50                      |
| 2020-2021 | 2            | 0                | 2                      | 312            | 72                 | 47                   | 3                   | 434                      | 415                         | 19                       |
| Average   | 1            | 0                | 1                      | 338            | 50                 | 28                   | 5                   | 421                      | 431                         | -10                      |